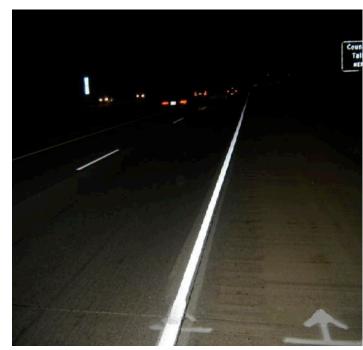

## **EPOPLEX LS90 - AKRON, OHIO**

Project location: I-76 Gilchrist Road to County Road 18

Surface preparation: Removal by grinding

Material used: Epoplex LS90 Polyurea lead free yellow Glass beads used: Potters Visibead Plus II® Swarco®

60/40 blend

**Bead quantity**: 10 lbs/gallon double drop **Installer**: Century Fence Company

Surface: Concrete

Data collected by: Ohio Department of Transportation

Date of last reading: 5/12/05

Number of readings: White - 9, Yellow - 10