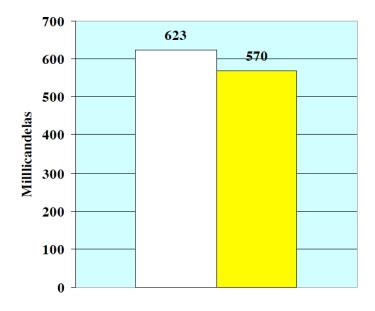

60/40 blend

**Bead quantity**: 10 lbs/gallon double drop **Installer**: Century Fence Company

Surface: Concrete

Data collected by: Ohio Department of Transportation

Date of last reading: 5/12/05

Number of readings: White - 9, Yellow - 10

Instrument used: LTL 2000

**Average Readings** 